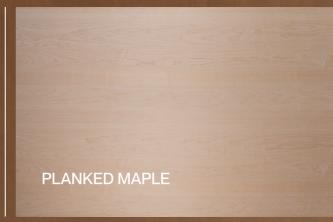

## Our Real-Wood Response

Our collection offers **five market-tested face choices**, ranging from planked Walnut to whole piece Birch and Scandinavian White Oak.

Each piece is ultra-low gloss, pre-finished on both sides, **ensuring a beautiful and durable finish**.