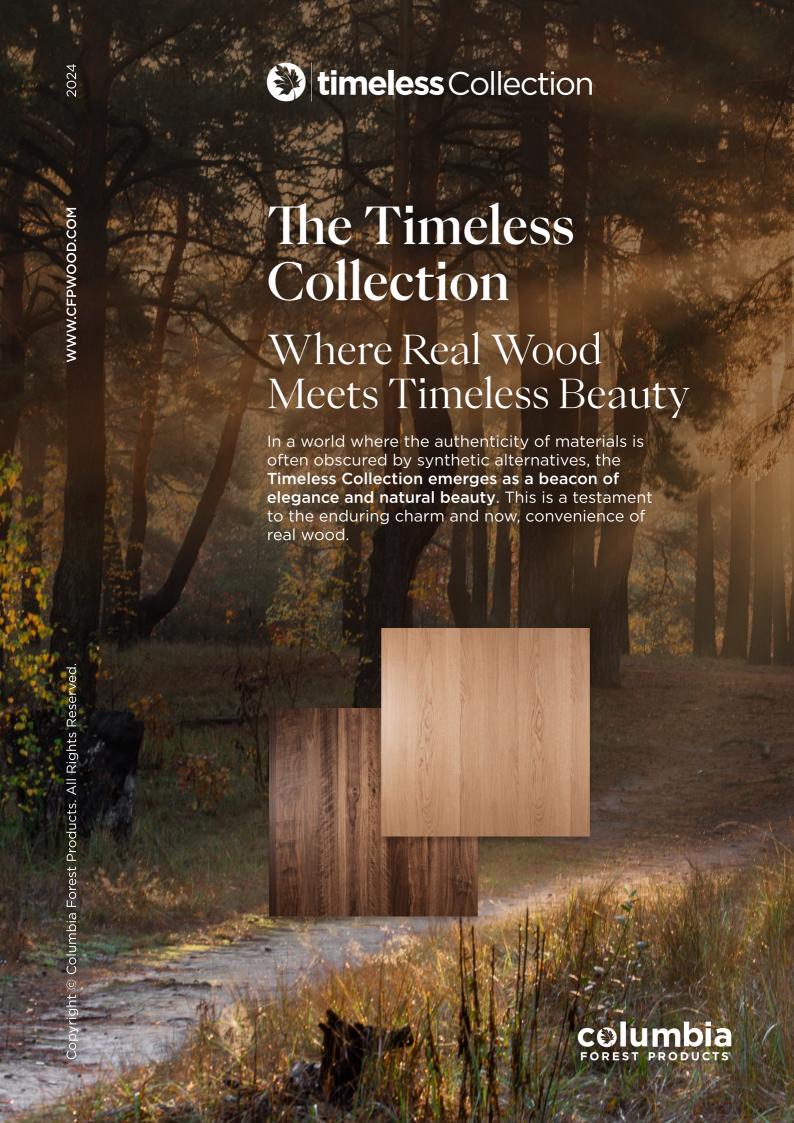

## Our Real-Wood Response

Our collection offers **five market-tested face choices**, ranging from planked Walnut to whole piece Birch and Scandinavian White Oak.

Each piece is ultra-low gloss, pre-finished on both sides, **ensuring a beautiful and durable finish**.

#### The Benefit of Real Wood

**Real wood reflects life**, while synthetic prints appear lifeless. Each panel in our collection is **unique**, not a repetitive re-run. They are color-sorted to ensure **harmonious blend-ability**, whether used in full form or cut up and mixed. This provides customers with **a beautiful new differentiator**.